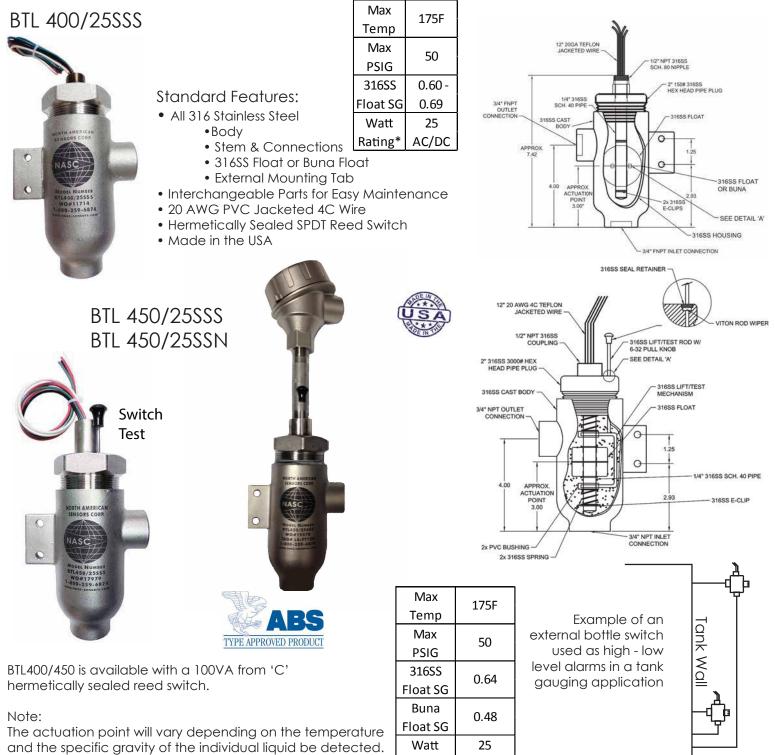

## Bottle Switches (External Mount Level Switches)

NASC's line of stainless steel bottle switches are designed to be installed externally to ship tanks and industrial tanks. It may also be bolted to an adjoining structure. Custom configurations are available upon request. Specifications regarding this model may change without notice.

**BTL** Series

Rating\*

AC/DC

The actuation point will vary depending on the temperature and the specific gravity of the individual liquid be detected.

Rating\*

AC/DC