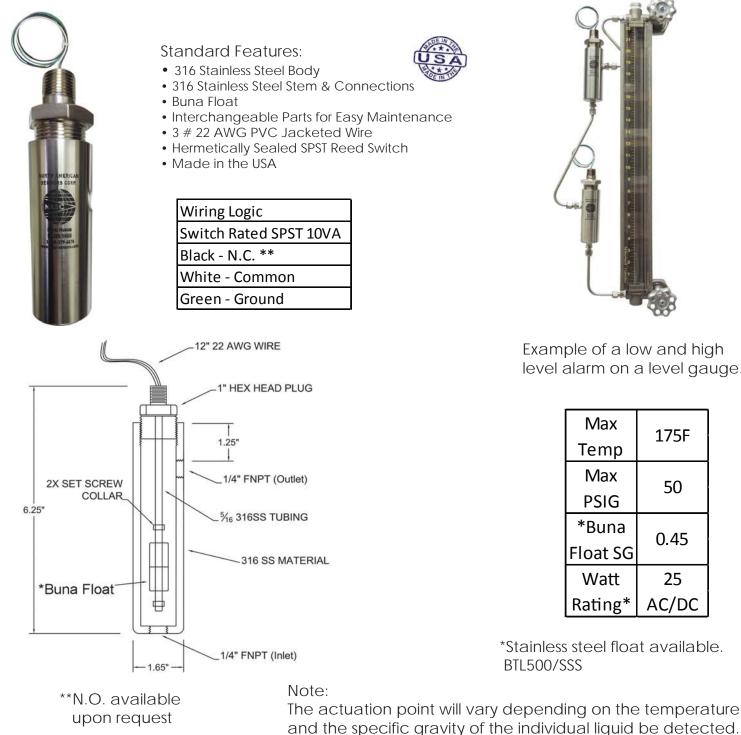

## Bottle Switches (External Mount Level Switches)

Nasc's line of stainless steel bottle switches are designed to be installed external to marine and industrial tanks to provide a level alarm. It may also be bolted to an adjoining structure for remote mounting. Custom configurations are available upon request. Specifications regarding this model may change without notice.

**BTL** Series

Example of a low and high level alarm on a level gauge.

| Max      | 175F  |
|----------|-------|
| Тетр     | 1751  |
| Max      | 50    |
| PSIG     | 50    |
| *Buna    | 0.45  |
| Float SG | 0.45  |
| Watt     | 25    |
| Rating*  | AC/DC |

\*Stainless steel float available. BTL500/SSS

23400 HWY 435 • Abita Springs, LA 70420 • Ph: (800) 259-6874 • Fax: (985) 893-0807 • sales@mepinc.com • www.northamericansensors.com