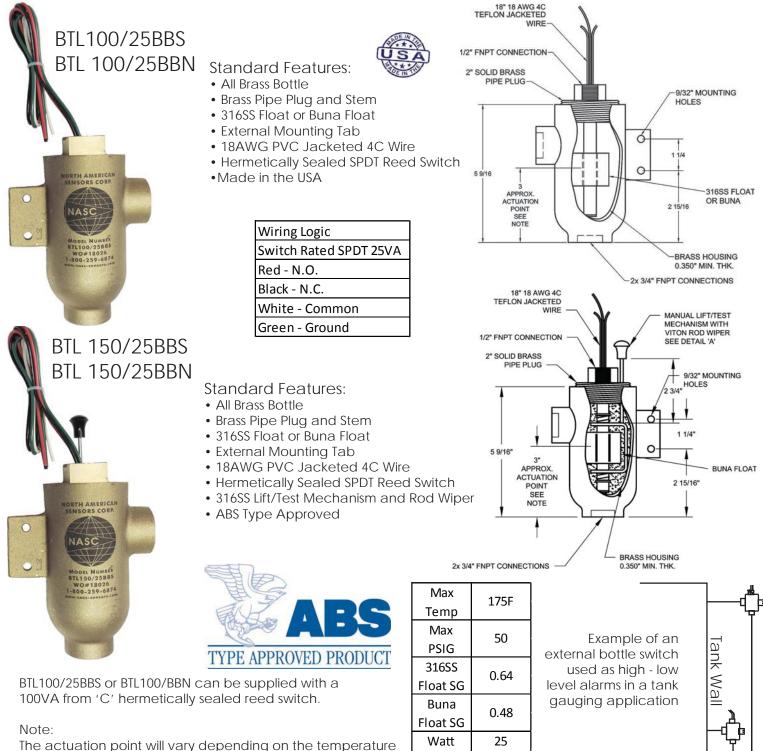

## Bottle Switches (External Mount Level Switches)

## **BTL Series**

NASC's line of brass bottle switches are designed to be installed externally to ship tanks and industrial tanks. It may also be bolted to an adjoining structure. Custom configurations are available upon request. Specifications regarding this model may change without notice.

The actuation point will vary depending on the temperature and the specific gravity of the individual liquid be detected.

Rating\*

AC/DC